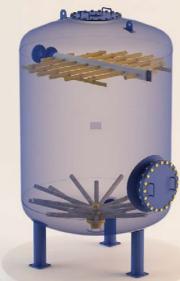

## **VERTICAL PRESSURE FILTERS**

Vertical pressure filters are vessels used for separation of all mechanical impurities of size larger then 60 microns. Depending on the type of installation, the operating pressure in the filter varies in the range from 2 to 10 bar and the operating temperature from 20 °C to 50 °C.

Filtration under pressure can be carried out in one or more parallelly connected filters.

The vertical pressure filters can be made of:

- carbon steel (S235JR, S355JR, P265GH); stainless steel (X5CrNi18-10, X5CrNiM017-12-2).

Filters can be fitted with different types of distribution systems:

- distributor with tapered end,
- distributor with laterals,
- star distributor,
- distributor with PP pipes,
- plate with filter nozzles.

Max. diff. pressure on plate 1,5 bar

> **BOTTOM MANHOLE** DN 500

CONNECTION FLANGES DIN 2576