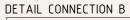

#### FILTER NOZZLES

Standard option: K1-40x0,2-M24-45-80 with gasket and nut

STAR DISTRIBUTOR

TORISPHERICAL DISH DIN 28011

SUPPORTS ACCORDING DIN 28081

| CONNECTIONS |     |           |       |                     |  |
|-------------|-----|-----------|-------|---------------------|--|
|             | DN  | STANDARD  | PN    | FUNCTION            |  |
| Α           | 125 | DIN 2576  | PN 10 | WATER INLET         |  |
| В           | 125 | DIN 28117 | PN 10 | WATER OUTLET        |  |
| С           | 500 | DIN 2573  | PN 6  | MANHOLE SHELL       |  |
| D           | 500 | DIN 28117 | PN 10 | MANHOLE DISH        |  |
| E           | 500 | DIN 28117 | PN 10 | MANHOLE BOTTOM DISH |  |
| F           | 50  | DIN 28117 | PN 10 | DE-AERATION         |  |
| G           | 50  | DIN 2576  | PN 10 | AIR INLET           |  |