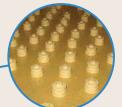

#### FILTER NOZZLES

Standard option: K1-40x0,2-M24-45-80 with gasket and nut

STAR DISTRIBUTOR

TORISPHERICAL DISH DIN 28011

SUPPORTS ACCORDING DIN 28081

Distributor and KSH nozzles

(nozzle type K1), (distributor type A)

FILTER PL

In order to provide the highest quality of products and services, we follow PED regulations. At the request of the client, we are able to manufacture products with accompanying documentation in accordance with other standards (ASME and GOST- R).