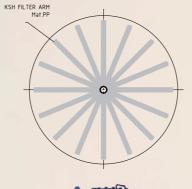

Filters can be fitted with different types of distribution systems:

- distributor with tapered end,
- distributor with laterals,
- star distributor,
- distributor with PP pipes,
- plate with filter nozzles.

#### FILTER NOZZLES

Standard option: K1-40x0,2-M24-45-80 with gasket and nut

STAR DISTRIBUTOR

TORISPHERICAL DISH DIN 28011

SUPPORTS ACCORDING DIN 28081

Distributor and KSH nozzles

(nozzle type K1), (distributor type A)

FILTER PL

In order to provide the highest quality of products and services, we follow PED regulations. At the request of the client, we are able to manufacture products with accompanying documentation in accordance with other standards (ASME and GOST- R).

#### **TYPE 6-E-T-S-M-D**

- 6 Design pressure
- E Epoxy coating
- T Torispherical dish
- S Star distributor
- M Mounted nozzles
- D Distributor mounted

Distributor and KSH nozzles

(nozzle type K1), (distributor type A)