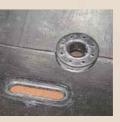

#### FILTER NOZZLES

Standard option: K1-40x0,2-M24-45-80 with gasket and nut

STAR DISTRIBUTOR

TORISPHERICAL DISH DIN 28011

SUPPORTS ACCORDING DIN 28081