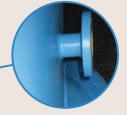

Max. diff. pressure on plate 1,5 bar

> **BOTTOM MANHOLE** DN 500

CONNECTION FLANGES DIN 2576

#### FILTER NOZZLES

Standard option: K1-40x0,2-M24-45-80 with gasket and nut

STAR DISTRIBUTOR

TORISPHERICAL DISH DIN 28011

SUPPORTS ACCORDING DIN 28081