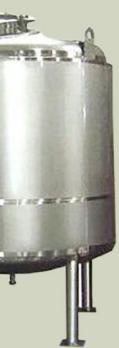

## **VERTICAL PRESSURE FILTERS**

Vertical pressure filters are vessels used for separation of all mechanical impurities of size larger then 60 microns. Depending on the type of installation, the operating pressure in the filter varies in the range from 2 to 10 bar and the operating temperature from 20 °C to 50 °C.

Filtration under pressure can be carried out in one or more parallelly connected filters.

The vertical pressure filters can be made of:

- carbon steel (S235JR, S355JR, P265GH); stainless steel (X5CrNi18-10, X5CrNiM017-12-2).

Carbon steel filter surface is coated with multilayer epoxy coatings. External protection includes coating with primary and final polyurethane coating of minimum thickness of 120 µm. The thickness of the internal epoxy coating is minimum  $300 \,\mu\text{m}$ , and it also includes the certificate for use in the food industry. The interior of the filter can be rubbered with acid-resistant ebonite rubber of thickness of 3-4 mm. With this kind of protection, the filter can be used in installations where aggressive media are used (disinfection of water with ozone, or in any processes in which the filling is regenerated with acids).