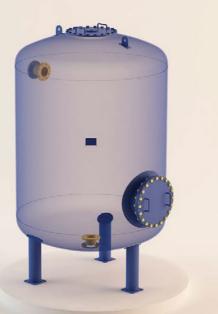

## **VERTICAL PRESSURE FILTERS**

Vertical pressure filters are vessels used for separation of all mechanical impurities of size larger then 60 microns. Depending on the type of installation, the operating pressure in the filter varies in the range from 2 to 10 bar and the operating temperature from 20 °C to 50 °C.

Filtration under pressure can be carried out in one or more parallelly connected filters.

The vertical pressure filters can be made of:

- carbon steel (S235JR, S355JR, P265GH); stainless steel (X5CrNi18-10, X5CrNiM017-12-2).