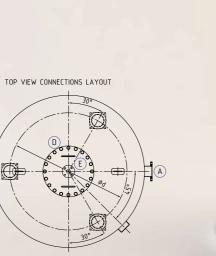

| CONNECTIONS |     |           |       |                     |  |
|-------------|-----|-----------|-------|---------------------|--|
|             | DN  | STANDARD  | PN    | FUNCTION            |  |
| Α           | 125 | DIN 2576  | PN 10 | WATER INLET         |  |
| В           | 125 | DIN 28117 | PN 10 | WATER OUTLET        |  |
| С           | 500 | DIN 2573  | PN 6  | MANHOLE SHELL       |  |
| D           | 500 | DIN 28117 | PN 10 | MANHOLE DISH        |  |
| E           | 500 | DIN 28117 | PN 10 | MANHOLE BOTTOM DISH |  |
| F           | 50  | DIN 28117 | PN 10 | DE-AERATION         |  |
| G           | 50  | DIN 2576  | PN 10 | AIR INLET           |  |

### TYPE 6-E-T-P-M

- 6 Design pressure E - Epoxy coating
- T Torispherical dish
- P Filter panel
- M Munted nozzles

TOP VIEW CONNECTIONS LAYOUT