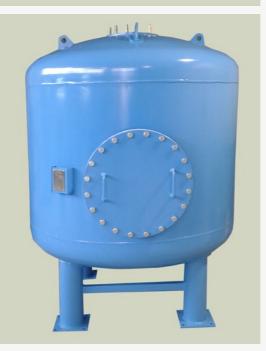

Depending on the operating temperature, they are made of polypropylene, carbon or stainless steel.

At the request of the client, the following can be installed in the vessels:

- mechanism for opening of the inspection manhole,
- connection for inspection glass with reflective or transparent glass.

Max. diff. pressure on plate 1,5 bar

> **BOTTOM MANHOLE** DN 500

CONNECTION FLANGES DIN 2576