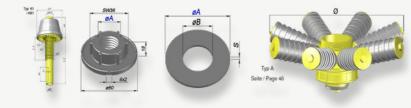

#### FILTER NOZZLES

Standard option: K1-40x0,2-M24-45-80 with gasket and nut

STAR DISTRIBUTOR

TORISPHERICAL DISH DIN 28011

SUPPORTS ACCORDING DIN 28081

Distributor and KSH nozzles

(nozzle type K1), (distributor type A)

FILTER PL

In order to provide the highest quality of products and services, we follow PED regulations. At the request of the client, we are able to manufacture products with accompanying documentation in accordance with other standards (ASME and GOST- R).