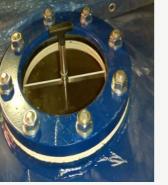

Max. diff. pressure on plate 1,5 bar

> **BOTTOM MANHOLE** DN 500

CONNECTION FLANGES DIN 2576

#### FILTER NOZZLES

Standard option: K1-40x0,2-M24-45-80 with gasket and nut

STAR DISTRIBUTOR

TORISPHERICAL DISH DIN 28011

SUPPORTS ACCORDING DIN 28081