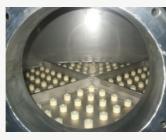

Filters can be fitted with different types of distribution systems:

- distributor with tapered end,
- distributor with laterals,
- star distributor,
- distributor with PP pipes,
- plate with filter nozzles.

#### FILTER NOZZLES

Standard option: K1-40x0,2-M24-45-80 with gasket and nut

STAR DISTRIBUTOR

TORISPHERICAL DISH DIN 28011

SUPPORTS ACCORDING DIN 28081