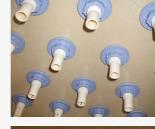

Filters can be fitted with different types of distribution systems:

- distributor with tapered end,
- distributor with laterals,
- star distributor,
- distributor with PP pipes,
- plate with filter nozzles.

#### FILTER NOZZLES

Standard option: K1-40x0,2-M24-45-80 with gasket and nut

STAR DISTRIBUTOR

TORISPHERICAL DISH DIN 28011

SUPPORTS ACCORDING DIN 28081