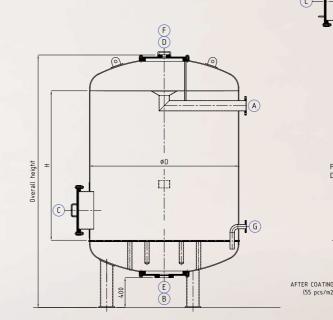

| CONNECTIONS |     |           |       |                     |  |
|-------------|-----|-----------|-------|---------------------|--|
|             | DN  | STANDARD  | PN    | FUNCTION            |  |
| Α           | 125 | DIN 2576  | PN 10 | WATER INLET         |  |
| В           | 125 | DIN 28117 | PN 10 | WATER OUTLET        |  |
| С           | 500 | DIN 2573  | PN 6  | MANHOLE SHELL       |  |
| D           | 500 | DIN 28117 | PN 10 | MANHOLE DISH        |  |
| E           | 500 | DIN 28117 | PN 10 | MANHOLE BOTTOM DISH |  |
| F           | 50  | DIN 28117 | PN 10 | DE-AERATION         |  |
| G           | 50  | DIN 2576  | PN 10 | AIR INLET           |  |