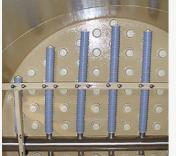

Filters can be fitted with different types of distribution systems:

- distributor with tapered end,
- distributor with laterals,
- star distributor,
- distributor with PP pipes,
- plate with filter nozzles.

#### FILTER NOZZLES

Standard option: K1-40x0,2-M24-45-80 with gasket and nut

STAR DISTRIBUTOR

TORISPHERICAL DISH DIN 28011

SUPPORTS ACCORDING DIN 28081