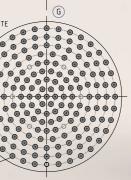

#### FILTER NOZZLES

Standard option: K1-40x0,2-M24-45-80 with gasket and nut

STAR DISTRIBUTOR

TORISPHERICAL DISH DIN 28011

SUPPORTS ACCORDING DIN 28081