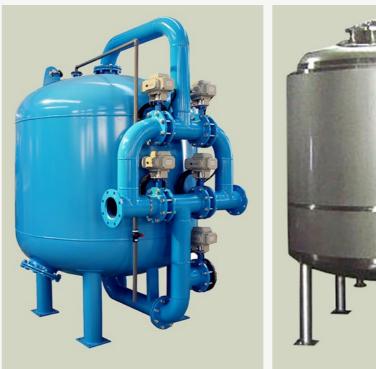

## **VERTICAL PRESSURE FILTERS**

Vertical pressure filters are vessels used for separation of all mechanical impurities of size larger then 60 microns. Depending on the type of installation, the operating pressure in the filter varies in the range from 2 to 10 bar and the operating temperature from 20 °C to 50 °C.

Filtration under pressure can be carried out in one or more parallelly connected filters.

The vertical pressure filters can be made of:

- carbon steel (S235JR, S355JR, P265GH); stainless steel (X5CrNi18-10, X5CrNiM017-12-2).

Filters can be fitted with different types of distribution systems:

- distributor with tapered end,
- distributor with laterals,
- star distributor,
- distributor with PP pipes,
- plate with filter nozzles.

Depending on the operating temperature, they are made of polypropylene, carbon or stainless steel.

At the request of the client, the following can be installed in the vessels:

- mechanism for opening of the inspection manhole,
- connection for inspection glass with reflective or transparent glass.