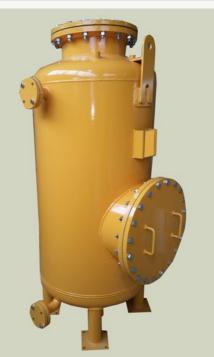

Depending on the operating temperature, they are made of polypropylene, carbon or stainless steel.

At the request of the client, the following can be installed in the vessels:

- mechanism for opening of the inspection manhole,
- connection for inspection glass with reflective or transparent glass.

Max. diff. pressure on plate 1,5 bar

> **BOTTOM MANHOLE** DN 500

CONNECTION FLANGES DIN 2576