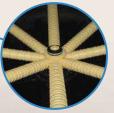

Filters can be fitted with different types of distribution systems:

- distributor with tapered end,
- distributor with laterals,
- star distributor,
- distributor with PP pipes,
- plate with filter nozzles.

#### FILTER NOZZLES

Standard option: K1-40x0,2-M24-45-80 with gasket and nut

STAR DISTRIBUTOR

TORISPHERICAL DISH DIN 28011

SUPPORTS ACCORDING DIN 28081

#### **TYPE 6-E-T-S-M-D**

- 6 Design pressure
- E Epoxy coating
- T Torispherical dish
- S Star distributor
- M Mounted nozzles
- D Distributor mounted

Distributor and KSH nozzles

(nozzle type K1), (distributor type A)