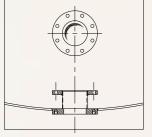

Max. diff. pressure on plate 1,5 bar

> **BOTTOM MANHOLE** DN 500

CONNECTION FLANGES DIN 2576

| CONNECTIONS |     |           |       |                     |  |
|-------------|-----|-----------|-------|---------------------|--|
|             | DN  | STANDARD  | PN    | FUNCTION            |  |
| Α           | 125 | DIN 2576  | PN 10 | WATER INLET         |  |
| В           | 125 | DIN 28117 | PN 10 | WATER OUTLET        |  |
| С           | 500 | DIN 2573  | PN 6  | MANHOLE SHELL       |  |
| D           | 500 | DIN 28117 | PN 10 | MANHOLE DISH        |  |
| E           | 500 | DIN 28117 | PN 10 | MANHOLE BOTTOM DISH |  |
| F           | 50  | DIN 28117 | PN 10 | DE-AERATION         |  |
| G           | 50  | DIN 2576  | PN 10 | AIR INLET           |  |