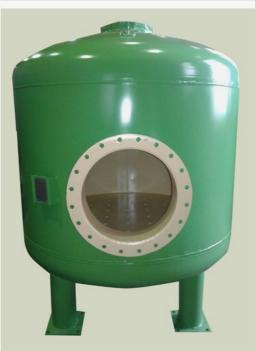

Depending on the operating temperature, they are made of polypropylene, carbon or stainless steel.

At the request of the client, the following can be installed in the vessels:

- mechanism for opening of the inspection manhole,
- connection for inspection glass with reflective or transparent glass.

Max. diff. pressure on plate 1,5 bar

> **BOTTOM MANHOLE** DN 500

CONNECTION FLANGES DIN 2576