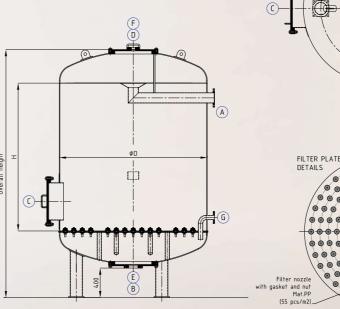

Max. diff. pressure on plate 1,5 bar

> **BOTTOM MANHOLE** DN 500

CONNECTION FLANGES DIN 2576

#### FILTER NOZZLES

Standard option: K1-40x0,2-M24-45-80 with gasket and nut

STAR DISTRIBUTOR

TORISPHERICAL DISH DIN 28011

SUPPORTS ACCORDING DIN 28081

| CONNECTIONS |     |           |       |                     |  |
|-------------|-----|-----------|-------|---------------------|--|
|             | DN  | STANDARD  | PN    | FUNCTION            |  |
| Α           | 125 | DIN 2576  | PN 10 | WATER INLET         |  |
| В           | 125 | DIN 28117 | PN 10 | WATER OUTLET        |  |
| С           | 500 | DIN 2573  | PN 6  | MANHOLE SHELL       |  |
| D           | 500 | DIN 28117 | PN 10 | MANHOLE DISH        |  |
| E           | 500 | DIN 28117 | PN 10 | MANHOLE BOTTOM DISH |  |
| F           | 50  | DIN 28117 | PN 10 | DE-AERATION         |  |
| G           | 50  | DIN 2576  | PN 10 | AIR INLET           |  |

Distributor and KSH nozzles

(nozzle type K1), (distributor type A)

FILTER PL

In order to provide the highest quality of products and services, we follow PED regulations. At the request of the client, we are able to manufacture products with accompanying documentation in accordance with other standards (ASME and GOST- R).