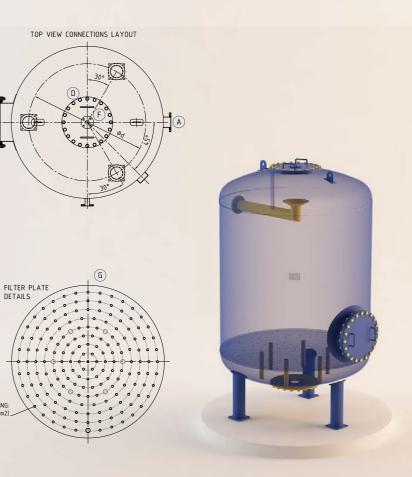

| CONNECTIONS |     |           |       |                     |  |
|-------------|-----|-----------|-------|---------------------|--|
|             | DN  | STANDARD  | PN    | FUNCTION            |  |
| Α           | 125 | DIN 2576  | PN 10 | WATER INLET         |  |
| В           | 125 | DIN 28117 | PN 10 | WATER OUTLET        |  |
| С           | 500 | DIN 2573  | PN 6  | MANHOLE SHELL       |  |
| D           | 500 | DIN 28117 | PN 10 | MANHOLE DISH        |  |
| E           | 500 | DIN 28117 | PN 10 | MANHOLE BOTTOM DISH |  |
| F           | 50  | DIN 28117 | PN 10 | DE-AERATION         |  |
| G           | 50  | DIN 2576  | PN 10 | AIR INLET           |  |

### TYPE 6-E-T-P-M

- 6 Design pressure E - Epoxy coating
- T Torispherical dish
- P Filter panel
- M Munted nozzles

TOP VIEW CONNECTIONS LAYOUT

#### **TYPE 6-E-T-P-M-D**

- 6 Design pressure
- E Epoxy coating
- T Torispherical dish
- P Filter plate
- M Mounted nozzles
- TOP VIEW CONNECTIONS LAYOUT D - Distributor mounted (C)-ĽП Filter lateral , Mat.PP