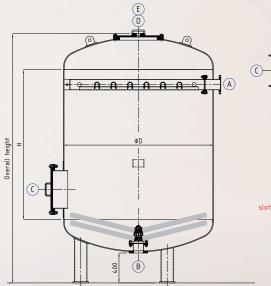

Max. diff. pressure on plate 1,5 bar

> **BOTTOM MANHOLE** DN 500

CONNECTION FLANGES DIN 2576

#### FILTER NOZZLES

Standard option: K1-40x0,2-M24-45-80 with gasket and nut

STAR DISTRIBUTOR

TORISPHERICAL DISH DIN 28011

SUPPORTS ACCORDING DIN 28081

| CONNECTIONS |     |           |       |                     |  |
|-------------|-----|-----------|-------|---------------------|--|
|             | DN  | STANDARD  | PN    | FUNCTION            |  |
| Α           | 125 | DIN 2576  | PN 10 | WATER INLET         |  |
| В           | 125 | DIN 28117 | PN 10 | WATER OUTLET        |  |
| С           | 500 | DIN 2573  | PN 6  | MANHOLE SHELL       |  |
| D           | 500 | DIN 28117 | PN 10 | MANHOLE DISH        |  |
| E           | 500 | DIN 28117 | PN 10 | MANHOLE BOTTOM DISH |  |
| F           | 50  | DIN 28117 | PN 10 | DE-AERATION         |  |
| G           | 50  | DIN 2576  | PN 10 | AIR INLET           |  |