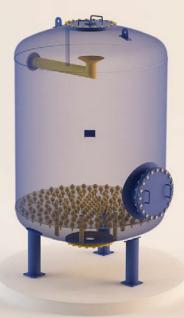

## **VERTICAL PRESSURE FILTERS**

Vertical pressure filters are vessels used for separation of all mechanical impurities of size larger then 60 microns. Depending on the type of installation, the operating pressure in the filter varies in the range from 2 to 10 bar and the operating temperature from 20 °C to 50 °C.

Filtration under pressure can be carried out in one or more parallelly connected filters.

The vertical pressure filters can be made of:

- carbon steel (S235JR, S355JR, P265GH); stainless steel (X5CrNi18-10, X5CrNiM017-12-2).