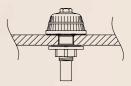

#### FILTER NOZZLES

Standard option: K1-40x0,2-M24-45-80 with gasket and nut

STAR DISTRIBUTOR

TORISPHERICAL DISH DIN 28011

SUPPORTS ACCORDING DIN 28081