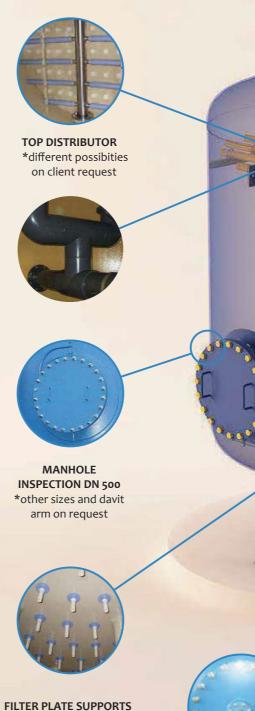

Max. diff. pressure on plate 1,5 bar

> **BOTTOM MANHOLE** DN 500

CONNECTION FLANGES DIN 2576