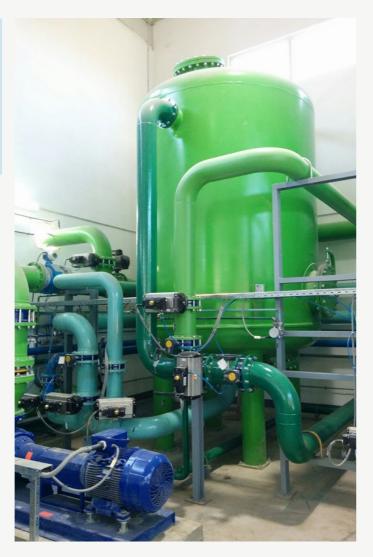

## **VERTICAL PRESSURE FILTERS**

Vertical pressure filters are vessels used for separation of all mechanical impurities of size larger then 60 microns. Depending on the type of installation, the operating pressure in the filter varies in the range from 2 to 10 bar and the operating temperature from 20 °C to 50 °C.

Filtration under pressure can be carried out in one or more parallelly connected filters.

The vertical pressure filters can be made of:

- carbon steel (S235JR, S355JR, P265GH); stainless steel (X5CrNi18-10, X5CrNiM017-12-2).

Filters can be fitted with different types of distribution systems:

- distributor with tapered end,
- distributor with laterals,
- star distributor,
- distributor with PP pipes,
- plate with filter nozzles.

Depending on the operating temperature, they are made of polypropylene, carbon or stainless steel.

At the request of the client, the following can be installed in the vessels:

- mechanism for opening of the inspection manhole,
- connection for inspection glass with reflective or transparent glass.