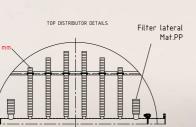

#### **TYPE 6-E-T-P-M-D**

- 6 Design pressure
- E Epoxy coating
- T Torispherical dish
- P Filter plate
- M Mounted nozzles
- TOP VIEW CONNECTIONS LAYOUT D - Distributor mounted (C)-ĽП Filter lateral , Mat.PP