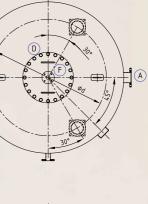

Max. diff. pressure on plate 1,5 bar

> **BOTTOM MANHOLE** DN 500

CONNECTION FLANGES DIN 2576

| CONNECTIONS |     |           |       |                     |  |
|-------------|-----|-----------|-------|---------------------|--|
|             | DN  | STANDARD  | PN    | FUNCTION            |  |
| Α           | 125 | DIN 2576  | PN 10 | WATER INLET         |  |
| В           | 125 | DIN 28117 | PN 10 | WATER OUTLET        |  |
| С           | 500 | DIN 2573  | PN 6  | MANHOLE SHELL       |  |
| D           | 500 | DIN 28117 | PN 10 | MANHOLE DISH        |  |
| E           | 500 | DIN 28117 | PN 10 | MANHOLE BOTTOM DISH |  |
| F           | 50  | DIN 28117 | PN 10 | DE-AERATION         |  |
| G           | 50  | DIN 2576  | PN 10 | AIR INLET           |  |