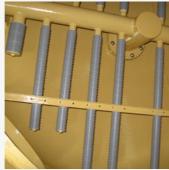

#### FILTER NOZZLES

Standard option: K1-40x0,2-M24-45-80 with gasket and nut

STAR DISTRIBUTOR

TORISPHERICAL DISH DIN 28011

SUPPORTS ACCORDING DIN 28081

Distributor and KSH nozzles

(nozzle type K1), (distributor type A)

FILTER PL

In order to provide the highest quality of products and services, we follow PED regulations. At the request of the client, we are able to manufacture products with accompanying documentation in accordance with other standards (ASME and GOST- R).