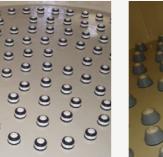

Filters can be fitted with different types of distribution systems:

- distributor with tapered end,
- distributor with laterals,
- star distributor,
- distributor with PP pipes,
- plate with filter nozzles.

#### FILTER NOZZLES

Standard option: K1-40x0,2-M24-45-80 with gasket and nut

STAR DISTRIBUTOR

TORISPHERICAL DISH DIN 28011

SUPPORTS ACCORDING DIN 28081