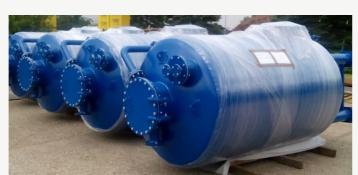

## **VERTICAL PRESSURE FILTERS**

Vertical pressure filters are vessels used for separation of all mechanical impurities of size larger then 60 microns. Depending on the type of installation, the operating pressure in the filter varies in the range from 2 to 10 bar and the operating temperature from 20 °C to 50 °C.

Filtration under pressure can be carried out in one or more parallelly connected filters.

The vertical pressure filters can be made of:

- carbon steel (S235JR, S355JR, P265GH); stainless steel (X5CrNi18-10, X5CrNiM017-12-2).