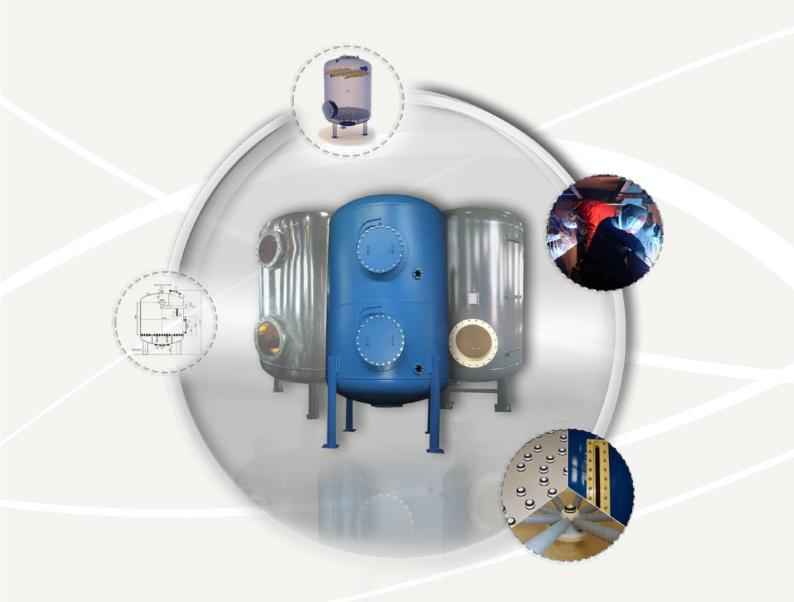

# WATER TREATMENT EQUIPMENT

## VERTICAL PRESSURE FILTERS

## **VERTICAL PRESSURE FILTERS**

Vertical pressure filters are vessels used for separation of all mechanical impurities of size larger then 60 microns. Depending on the type of installation, the operating pressure in the filter varies in the range from 2 to 10 bar and the operating temperature from 20 °C to 50 °C.

Filtration under pressure can be carried out in one or more parallelly connected filters.

The vertical pressure filters can be made of:

- carbon steel (S235JR, S355JR, P265GH); stainless steel (X5CrNi18-10, X5CrNiM017-12-2).