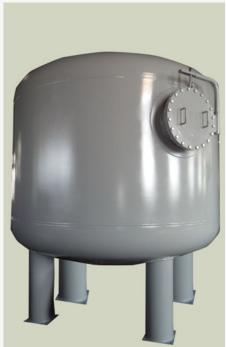

#### **TYPE 6-E-T-P**

- 6 Design pressure
- E Epoxy coating
- T Torispherical dish
- P Filter plate (nozzles not included)

C

### TYPE 6-E-T-C

- 6 Design pressure
- E Epoxy coating
- T Torispherical dish
- C Top distributor connection

### TYPE 6-E-T-P-M

- 6 Design pressure E - Epoxy coating
- T Torispherical dish
- P Filter panel
- M Munted nozzles

TOP VIEW CONNECTIONS LAYOUT

#### **TYPE 6-E-T-P-M-D**

- 6 Design pressure
- E Epoxy coating
- T Torispherical dish
- P Filter plate
- M Mounted nozzles
- TOP VIEW CONNECTIONS LAYOUT D - Distributor mounted (C)-ĽП Filter lateral , Mat.PP