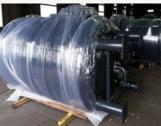

#### PACKING

Standard packing includes wrapping with stretch foil. Depending on the mode of transport, the vessels are placed on:

- saddle support cradle,
- Euro-pallet,
- wooden transport blocks.

The vessels are always fixed with "belts", which ensures the stability during transport. In the case of long-term transport or storage, transport in wooden or metal containers is recommended.