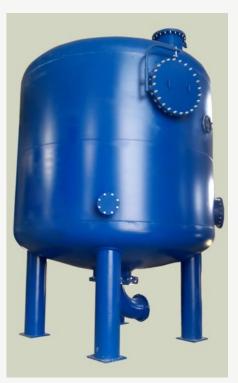

Max. diff. pressure on plate 1,5 bar

> **BOTTOM MANHOLE** DN 500

CONNECTION FLANGES DIN 2576

#### FILTER NOZZLES

Standard option: K1-40x0,2-M24-45-80 with gasket and nut

STAR DISTRIBUTOR

TORISPHERICAL DISH DIN 28011

SUPPORTS ACCORDING DIN 28081

| CONNECTIONS |     |           |       |                     |  |
|-------------|-----|-----------|-------|---------------------|--|
|             | DN  | STANDARD  | PN    | FUNCTION            |  |
| Α           | 125 | DIN 2576  | PN 10 | WATER INLET         |  |
| В           | 125 | DIN 28117 | PN 10 | WATER OUTLET        |  |
| С           | 500 | DIN 2573  | PN 6  | MANHOLE SHELL       |  |
| D           | 500 | DIN 28117 | PN 10 | MANHOLE DISH        |  |
| E           | 500 | DIN 28117 | PN 10 | MANHOLE BOTTOM DISH |  |
| F           | 50  | DIN 28117 | PN 10 | DE-AERATION         |  |
| G           | 50  | DIN 2576  | PN 10 | AIR INLET           |  |