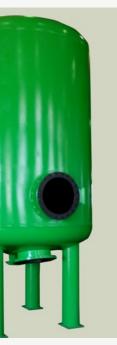

## **VERTICAL PRESSURE FILTERS**

Vertical pressure filters are vessels used for separation of all mechanical impurities of size larger then 60 microns. Depending on the type of installation, the operating pressure in the filter varies in the range from 2 to 10 bar and the operating temperature from 20 °C to 50 °C.

Filters can be fitted with different types of distribution systems:

- distributor with tapered end,
- distributor with laterals,
- star distributor,
- distributor with PP pipes,
- plate with filter nozzles.

Depending on the operating temperature, they are made of polypropylene, carbon or stainless steel.

At the request of the client, the following can be installed in the vessels:

- mechanism for opening of the inspection manhole,
- connection for inspection glass with reflective or transparent glass.