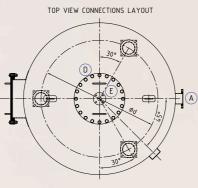

| CONNECTIONS |     |           |       |                     |  |
|-------------|-----|-----------|-------|---------------------|--|
|             | DN  | STANDARD  | PN    | FUNCTION            |  |
| Α           | 125 | DIN 2576  | PN 10 | WATER INLET         |  |
| В           | 125 | DIN 28117 | PN 10 | WATER OUTLET        |  |
| С           | 500 | DIN 2573  | PN 6  | MANHOLE SHELL       |  |
| D           | 500 | DIN 28117 | PN 10 | MANHOLE DISH        |  |
| E           | 500 | DIN 28117 | PN 10 | MANHOLE BOTTOM DISH |  |
| F           | 50  | DIN 28117 | PN 10 | DE-AERATION         |  |
| G           | 50  | DIN 2576  | PN 10 | AIR INLET           |  |

### TYPE 6-E-T-P-M

- 6 Design pressure E - Epoxy coating
- T Torispherical dish
- P Filter panel
- M Munted nozzles

TOP VIEW CONNECTIONS LAYOUT

#### **TYPE 6-E-T-P-M-D**

- 6 Design pressure
- E Epoxy coating
- T Torispherical dish
- P Filter plate
- M Mounted nozzles
- TOP VIEW CONNECTIONS LAYOUT D - Distributor mounted (C)-ĽП Filter lateral , Mat.PP