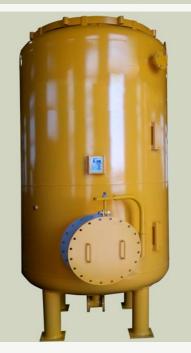

## **VERTICAL PRESSURE FILTERS**

Vertical pressure filters are vessels used for separation of all mechanical impurities of size larger then 60 microns. Depending on the type of installation, the operating pressure in the filter varies in the range from 2 to 10 bar and the operating temperature from 20 °C to 50 °C.

Filtration under pressure can be carried out in one or more parallelly connected filters.

The vertical pressure filters can be made of:

- carbon steel (S235JR, S355JR, P265GH); stainless steel (X5CrNi18-10, X5CrNiM017-12-2).

Carbon steel filter surface is coated with multilayer epoxy coatings. External protection includes coating with primary and final polyurethane coating of minimum thickness of 120 µm. The thickness of the internal epoxy coating is minimum  $300 \,\mu\text{m}$ , and it also includes the certificate for use in the food industry. The interior of the filter can be rubbered with acid-resistant ebonite rubber of thickness of 3-4 mm. With this kind of protection, the filter can be used in installations where aggressive media are used (disinfection of water with ozone, or in any processes in which the filling is regenerated with acids).