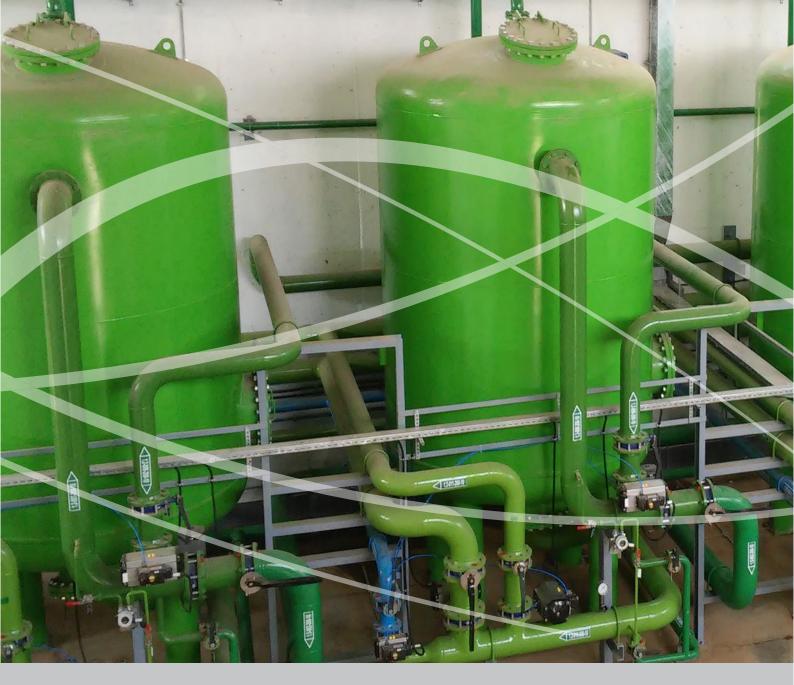

## **VERTICAL PRESSURE FILTERS**

Vertical pressure filters are vessels used for separation of all mechanical impurities of size larger then 60 microns. Depending on the type of installation, the operating pressure in the filter varies in the range from 2 to 10 bar and the operating temperature from 20 °C to 50 °C.

Filtration under pressure can be carried out in one or more parallelly connected filters.

The vertical pressure filters can be made of:

- carbon steel (S235JR, S355JR, P265GH); stainless steel (X5CrNi18-10, X5CrNiM017-12-2).

Filters can be fitted with different types of distribution systems:

- distributor with tapered end,
- distributor with laterals,
- star distributor,
- distributor with PP pipes,
- plate with filter nozzles.

Depending on the operating temperature, they are made of polypropylene, carbon or stainless steel.

At the request of the client, the following can be installed in the vessels:

- mechanism for opening of the inspection manhole,
- connection for inspection glass with reflective or transparent glass.