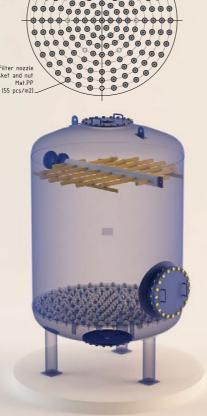

Filters can be fitted with different types of distribution systems:

- distributor with tapered end,
- distributor with laterals,
- star distributor,
- distributor with PP pipes,
- plate with filter nozzles.

#### FILTER NOZZLES

Standard option: K1-40x0,2-M24-45-80 with gasket and nut

STAR DISTRIBUTOR

TORISPHERICAL DISH DIN 28011

SUPPORTS ACCORDING DIN 28081