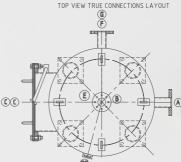

CS (S235JRG2) / AISI 304 / AISI 316L Sandblasted (SA 2,5) Total 120 µm, 3 layers Sandblasted (SA 2,5) Ebonit Rubber 4mm 6 bar / 9 bar max. 50°C 30 m/h max. 2,5 m/s PED 2014/68 CE art 3.3

| CONNECTIONS |        |           |      |                   |  |
|-------------|--------|-----------|------|-------------------|--|
|             | DN     | STANDARD  | PN   | FUNCTION          |  |
| Α           | 65-200 | EN 1092-1 | PN10 | WATER INLET       |  |
| В           | 65-200 | DIN 28117 | PN10 | WATER OUTLET      |  |
| c           | 500    | EN 1092-1 | PN6  | MANHOLE SHELL     |  |
| D           | 500    | EN 1092-1 | PN6  | MANHOLE DISH HEAD |  |
| Е           | 50     | EN 1092-1 | PN10 | DE - AERATION     |  |
| F           | 80     | EN 1092-1 | PN10 | RESIN INLET       |  |
| G           | 80     | EN 1092-1 | PN10 | RESIN OUTLET      |  |
| SG          |        | DIN 28120 |      | SIGHT GLASS       |  |

CONNECTIONS

### **TYPE IE 6-R-T-P-M**

- 6 Design pressure (bar) R Rubber coating
- T Torispherical dish
- P Filter with nozzle plate

Overall height I

M - Mounted filter nozzles

TOP VIEW TRUE DISTRIBUTOR LAYOUT

TOP VIEW TRUE CONNECTIONS LAYOUT