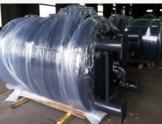

The water softener consists of softener vessel and vessel for regenerate. The vessels are cylindrical, vertical, made from steel sheets. A perforated plate with nozzles that retain the ion exchange mass and let by water is installed in the lower part of the softener container.

### PACKING

Standard packing includes wrapping with stretch foil. Depending on the mode of transport, the vessels are placed on:

- saddle support cradle,
- Euro-pallet,
- wooden transport blocks.

The vessels are always fixed with "belts", which ensures the stability during transport. In the case of long-term transport or storage, transport in wooden or metal containers is recommended.