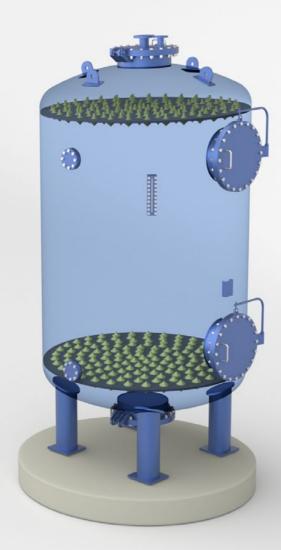

### **TYPE IE 6 R-T-C**

ROTATED SECTION

øΠ

M - Mounted star distribution D - Mounted top distributor