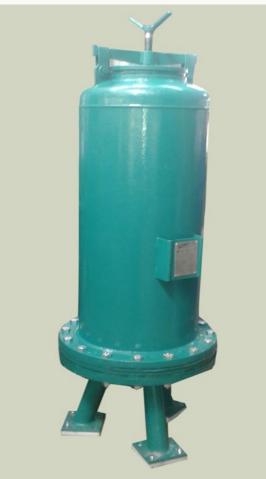

## **ION EXCHANGER FILTERS**

Ion exchangers are devices used for elimination of calcium and magnesium ions dissolved in the water, which otherwise cannot be removed. Their application is in medical, pharmaceutical, laboratory, cosmetic and other technological processes that require absolutely clean water.

The water softener consists of softener vessel and vessel for regenerate. The vessels are cylindrical, vertical, made from steel sheets. A perforated plate with nozzles that retain the ion exchange mass and let by water is installed in the lower part of the softener container.

The interior vessel surfaces are protected from corrosion with epoxy coating approved for the food industry or rubberized ebonite rubber with vulcanization in an autoclave, and the outer surfaces are painted with primary and final paint.