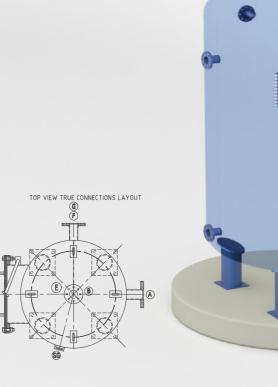

CS (S235JRG2) / AISI 304 / AISI 316L Sandblasted (SA 2,5) Total 120 µm, 3 layers Sandblasted (SA 2,5) Ebonit Rubber 4mm 6 bar / 9 bar max. 50°C 30 m/h max. 2,5 m/s PED 2014/68 CE art 3.3

| CONNECTIONS |        |           |      |                   |  |
|-------------|--------|-----------|------|-------------------|--|
|             | DN     | STANDARD  | PN   | FUNCTION          |  |
| Α           | 65-200 | EN 1092-1 | PN10 | WATER INLET       |  |
| В           | 65-200 | DIN 28117 | PN10 | WATER OUTLET      |  |
| c           | 500    | EN 1092-1 | PN6  | MANHOLE SHELL     |  |
| D           | 500    | EN 1092-1 | PN6  | MANHOLE DISH HEAD |  |
| Е           | 50     | EN 1092-1 | PN10 | DE - AERATION     |  |
| F           | 80     | EN 1092-1 | PN10 | RESIN INLET       |  |
| G           | 80     | EN 1092-1 | PN10 | RESIN OUTLET      |  |
| SG          |        | DIN 28120 |      | SIGHT GLASS       |  |

CONNECTIONS

### **TYPE IE 6-R-T-P-M**

- 6 Design pressure (bar) R Rubber coating
- T Torispherical dish
- P Filter with nozzle plate

Overall height I

M - Mounted filter nozzles

TOP VIEW TRUE DISTRIBUTOR LAYOUT

TOP VIEW TRUE CONNECTIONS LAYOUT