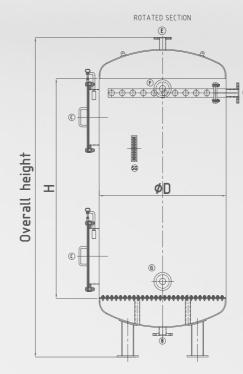

The water softener consists of softener vessel and vessel for regenerate. The vessels are cylindrical, vertical, made from steel sheets. A perforated plate with nozzles that retain the ion exchange mass and let by water is installed in the lower part of the softener container.

LEVEL GAUGE with SIGHT GLASS

FILTER NOZZLES

Standard option: KSH Type: K1

KSH Type: A

TORISPHERICAL DISH HEAD DIN 28081 / 28013

Max. diff. pressure on plate 1,5 bar

### **TYPE IE 6 R-T-C**

ROTATED SECTION

øΠ

M - Mounted star distribution D - Mounted top distributor

### **TYPE IE 6-R-T-P-M**

- 6 Design pressure (bar) R Rubber coating
- T Torispherical dish
- P Filter with nozzle plate

Overall height I

M - Mounted filter nozzles

TOP VIEW TRUE DISTRIBUTOR LAYOUT

TOP VIEW TRUE CONNECTIONS LAYOUT