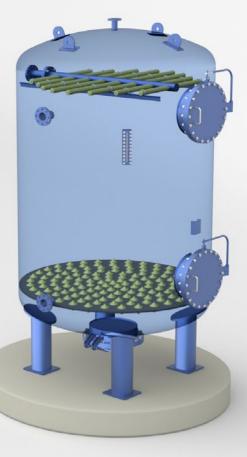

### **TYPE IE 6-R-T-P-M**

- 6 Design pressure (bar) R Rubber coating
- T Torispherical dish
- P Filter with nozzle plate

Overall height I

M - Mounted filter nozzles

TOP VIEW TRUE DISTRIBUTOR LAYOUT

TOP VIEW TRUE CONNECTIONS LAYOUT