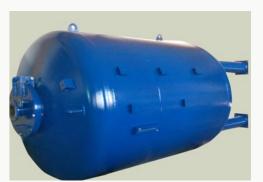

The water softener consists of softener vessel and vessel for regenerate. The vessels are cylindrical, vertical, made from steel sheets. A perforated plate with nozzles that retain the ion exchange mass and let by water is installed in the lower part of the softener container.

The interior vessel surfaces are protected from corrosion with epoxy coating approved for the food industry or rubberized ebonite rubber with vulcanization in an autoclave, and the outer surfaces are painted with primary and final paint.

Depending on the operating temperature, they are made of polypropylene, carbon or stainless steel.

At the request of the client, the following can be installed in the vessels:

- mechanism for opening of the inspection manhole,
- connection for inspection glass with reflective or transparent glass.