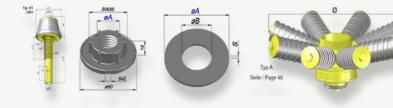

LEVEL GAUGE with SIGHT GLASS

FILTER NOZZLES

Standard option: KSH Type: K1

KSH Type: A

TORISPHERICAL DISH HEAD DIN 28081 / 28013

Max. diff. pressure on plate 1,5 bar

CONNECTIONS