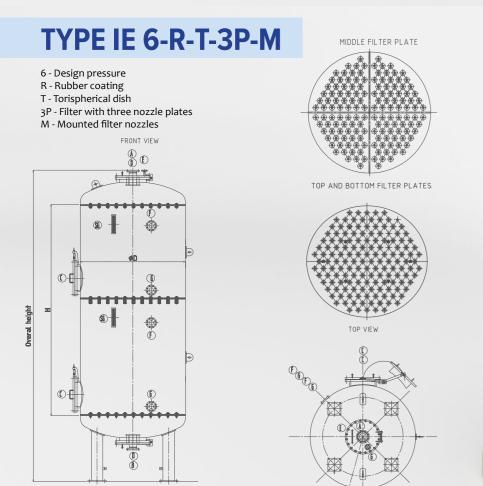

### **TYPE IE 6 R-T-C**

ROTATED SECTION

øΠ

M - Mounted star distribution D - Mounted top distributor