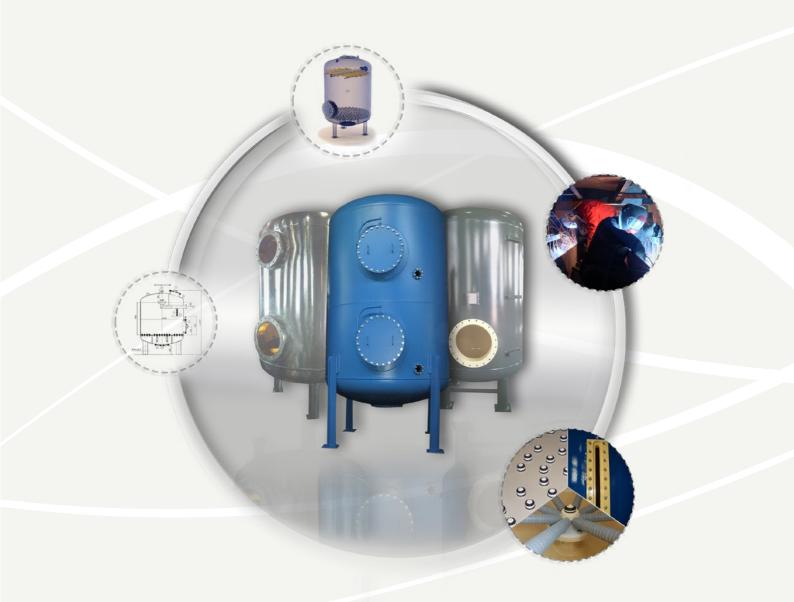

## **ION EXCHANGER FILTERS**

Ion exchangers are devices used for elimination of calcium and magnesium ions dissolved in the water, which otherwise cannot be removed. Their application is in medical, pharmaceutical, laboratory, cosmetic and other technological processes that require absolutely clean water.

The water softener consists of softener vessel and vessel for regenerate. The vessels are cylindrical, vertical, made from steel sheets. A perforated plate with nozzles that retain the ion exchange mass and let by water is installed in the lower part of the softener container.

In the standard design, ion exchangers have two columns and consist of a cationic and an anionic column, while the third, "mixed" column, which removes the remaining traces of electrolyte and regulates pH to neutral, can be added for the obtaining of extremely pure demineralised water.