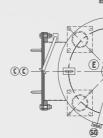

CS (S235JRG2) / AISI 304 / AISI 316L Sandblasted (SA 2,5) Total 120 µm, 3 layers Sandblasted (SA 2,5) Ebonit Rubber 4mm 6 bar / 9 bar max. 50°C 30 m/h max. 2,5 m/s PED 2014/68 CE art 3.3

| CONNECTIONS |        |           |      |                   |  |
|-------------|--------|-----------|------|-------------------|--|
|             | DN     | STANDARD  | PN   | FUNCTION          |  |
| Α           | 65-200 | EN 1092-1 | PN10 | WATER INLET       |  |
| В           | 65-200 | DIN 28117 | PN10 | WATER OUTLET      |  |
| c           | 500    | EN 1092-1 | PN6  | MANHOLE SHELL     |  |
| D           | 500    | EN 1092-1 | PN6  | MANHOLE DISH HEAD |  |
| Е           | 50     | EN 1092-1 | PN10 | DE - AERATION     |  |
| F           | 80     | EN 1092-1 | PN10 | RESIN INLET       |  |
| G           | 80     | EN 1092-1 | PN10 | RESIN OUTLET      |  |
| SG          |        | DIN 28120 |      | SIGHT GLASS       |  |

### **TYPE IE 6-R-T-P-M**

- 6 Design pressure (bar) R Rubber coating
- T Torispherical dish
- P Filter with nozzle plate

Overall height I

M - Mounted filter nozzles

TOP VIEW TRUE DISTRIBUTOR LAYOUT

TOP VIEW TRUE CONNECTIONS LAYOUT