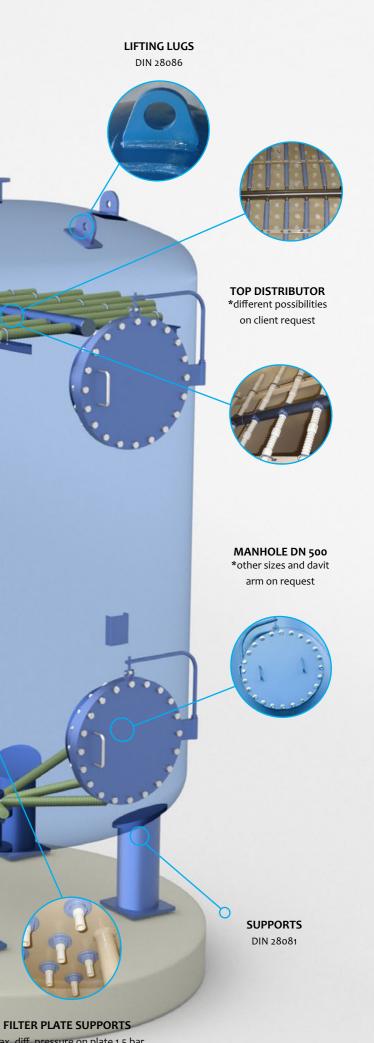

The water softener consists of softener vessel and vessel for regenerate. The vessels are cylindrical, vertical, made from steel sheets. A perforated plate with nozzles that retain the ion exchange mass and let by water is installed in the lower part of the softener container.

The interior vessel surfaces are protected from corrosion with epoxy coating approved for the food industry or rubberized ebonite rubber with vulcanization in an autoclave, and the outer surfaces are painted with primary and final paint.

Filters can be fitted with different types of distribution systems:

- distributor with tapered end,
- distributor with laterals,
- star distributor,
- distributor with PP pipes,
- plate with filter nozzles.

Depending on the operating temperature, they are made of polypropylene, carbon or stainless steel.

At the request of the client, the following can be installed in the vessels:

- mechanism for opening of the inspection manhole,
- connection for inspection glass with reflective or transparent glass.

LEVEL GAUGE with SIGHT GLASS

FILTER NOZZLES

Standard option: KSH Type: K1

KSH Type: A

TORISPHERICAL DISH HEAD DIN 28081 / 28013

Max. diff. pressure on plate 1,5 bar