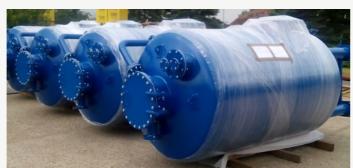

The water softener consists of softener vessel and vessel for regenerate. The vessels are cylindrical, vertical, made from steel sheets. A perforated plate with nozzles that retain the ion exchange mass and let by water is installed in the lower part of the softener container.

### PACKING

Standard packing includes wrapping with stretch foil. Depending on the mode of transport, the vessels are placed on:

- saddle support cradle,
- Euro-pallet,
- wooden transport blocks.

The vessels are always fixed with "belts", which ensures the stability during transport. In the case of long-term transport or storage, transport in wooden or metal containers is recommended.