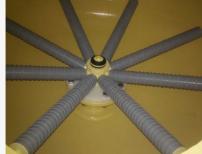

Filters can be fitted with different types of distribution systems:

- distributor with tapered end,
- distributor with laterals,
- star distributor,
- distributor with PP pipes,
- plate with filter nozzles.

### **TYPE IE 6 R-T-C**

ROTATED SECTION

øΠ

M - Mounted star distribution D - Mounted top distributor