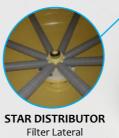

Filters can be fitted with different types of distribution systems:

- distributor with tapered end,
- distributor with laterals,
- star distributor,
- distributor with PP pipes,
- plate with filter nozzles.

### **TYPE IE 6 R-T-C**

ROTATED SECTION

øΠ

M - Mounted star distribution D - Mounted top distributor