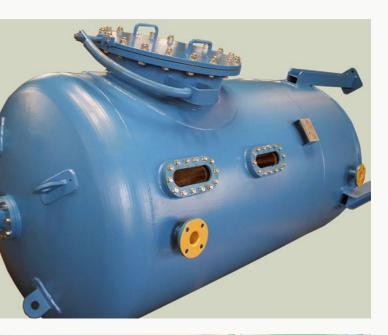

LEVEL GAUGE with SIGHT GLASS

FILTER NOZZLES

Standard option: KSH Type: K1

KSH Type: A

TORISPHERICAL DISH HEAD DIN 28081 / 28013

Max. diff. pressure on plate 1,5 bar

CS (S235JRG2) / AISI 304 / AISI 316L Sandblasted (SA 2,5) Total 120 µm, 3 layers Sandblasted (SA 2,5) Ebonit Rubber 4mm 6 bar / 9 bar max. 50°C 30 m/h max. 2,5 m/s PED 2014/68 CE art 3.3

| CONNECTIONS |        |           |      |                   |  |
|-------------|--------|-----------|------|-------------------|--|
|             | DN     | STANDARD  | PN   | FUNCTION          |  |
| Α           | 65-200 | EN 1092-1 | PN10 | WATER INLET       |  |
| В           | 65-200 | DIN 28117 | PN10 | WATER OUTLET      |  |
| c           | 500    | EN 1092-1 | PN6  | MANHOLE SHELL     |  |
| D           | 500    | EN 1092-1 | PN6  | MANHOLE DISH HEAD |  |
| Е           | 50     | EN 1092-1 | PN10 | DE - AERATION     |  |
| F           | 80     | EN 1092-1 | PN10 | RESIN INLET       |  |
| G           | 80     | EN 1092-1 | PN10 | RESIN OUTLET      |  |
| SG          |        | DIN 28120 |      | SIGHT GLASS       |  |

CONNECTIONS