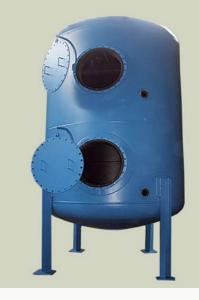

In the standard design, ion exchangers have two columns and consist of a cationic and an anionic column, while the third, "mixed" column, which removes the remaining traces of electrolyte and regulates pH to neutral, can be added for the obtaining of extremely pure demineralised water.

Depending on the operating temperature, they are made of polypropylene, carbon or stainless steel.

At the request of the client, the following can be installed in the vessels:

- mechanism for opening of the inspection manhole,
- connection for inspection glass with reflective or transparent glass.

LEVEL GAUGE with SIGHT GLASS

FILTER NOZZLES

Standard option: KSH Type: K1

KSH Type: A

TORISPHERICAL DISH HEAD DIN 28081 / 28013

Max. diff. pressure on plate 1,5 bar