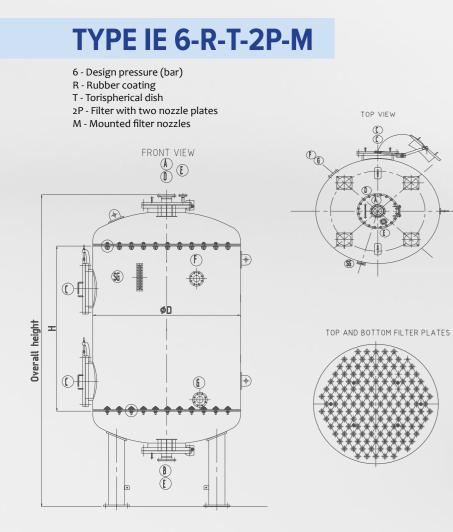

### **TYPE IE 6-R-T-P-M**

- 6 Design pressure (bar) R Rubber coating
- T Torispherical dish
- P Filter with nozzle plate

Overall height I

M - Mounted filter nozzles

TOP VIEW TRUE DISTRIBUTOR LAYOUT

TOP VIEW TRUE CONNECTIONS LAYOUT