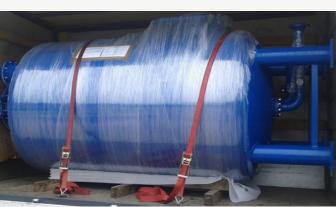

The water softener consists of softener vessel and vessel for regenerate. The vessels are cylindrical, vertical, made from steel sheets. A perforated plate with nozzles that retain the ion exchange mass and let by water is installed in the lower part of the softener container.

### PACKING

Standard packing includes wrapping with stretch foil. Depending on the mode of transport, the vessels are placed on:

- saddle support cradle,
- Euro-pallet,
- wooden transport blocks.

The vessels are always fixed with "belts", which ensures the stability during transport. In the case of long-term transport or storage, transport in wooden or metal containers is recommended.