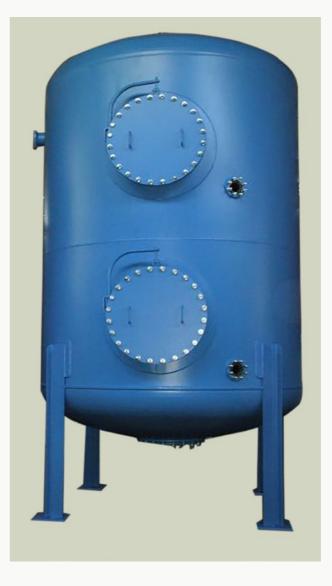

Depending on the operating temperature, they are made of polypropylene, carbon or stainless steel.

At the request of the client, the following can be installed in the vessels:

- mechanism for opening of the inspection manhole,
- connection for inspection glass with reflective or transparent glass.