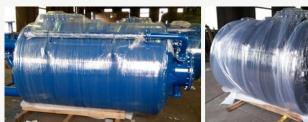

### PACKING

Standard packing includes wrapping with stretch foil. Depending on the mode of transport, the vessels are placed on:

- saddle support cradle,
- Euro-pallet,
- wooden transport blocks.

The vessels are always fixed with "belts", which ensures the stability during transport. In the case of long-term transport or storage, transport in wooden or metal containers is recommended.