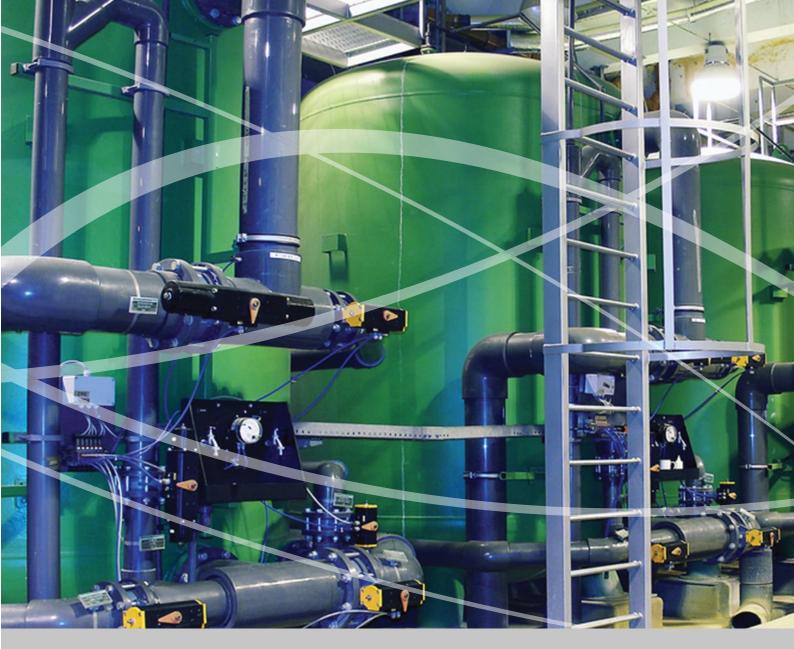

# WATER TREATMENT EQUIPMENT

## ION EXCHANGE FILTER

## **ION EXCHANGER FILTERS**

Ion exchangers are devices used for elimination of calcium and magnesium ions dissolved in the water, which otherwise cannot be removed. Their application is in medical, pharmaceutical, laboratory, cosmetic and other technological processes that require absolutely clean water.