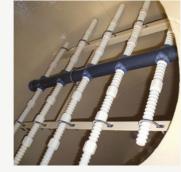

Filters can be fitted with different types of distribution systems:

- distributor with tapered end,
- distributor with laterals,
- star distributor,
- distributor with PP pipes,
- plate with filter nozzles.

Depending on the operating temperature, they are made of polypropylene, carbon or stainless steel.

At the request of the client, the following can be installed in the vessels:

- mechanism for opening of the inspection manhole,
- connection for inspection glass with reflective or transparent glass.