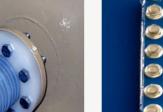

The water softener consists of softener vessel and vessel for regenerate. The vessels are cylindrical, vertical, made from steel sheets. A perforated plate with nozzles that retain the ion exchange mass and let by water is installed in the lower part of the softener container.

In the standard design, ion exchangers have two columns and consist of a cationic and an anionic column, while the third, "mixed" column, which removes the remaining traces of electrolyte and regulates pH to neutral, can be added for the obtaining of extremely pure demineralised water.