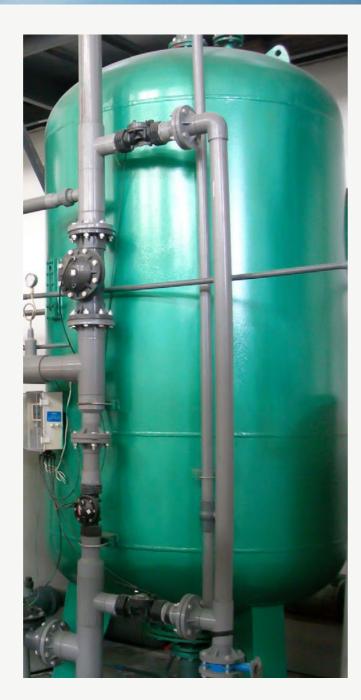

The water softener consists of softener vessel and vessel for regenerate. The vessels are cylindrical, vertical, made from steel sheets. A perforated plate with nozzles that retain the ion exchange mass and let by water is installed in the lower part of the softener container.

The interior vessel surfaces are protected from corrosion with epoxy coating approved for the food industry or rubberized ebonite rubber with vulcanization in an autoclave, and the outer surfaces are painted with primary and final paint.