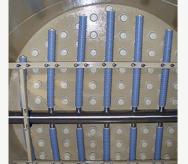

Filters can be fitted with different types of distribution systems:

- distributor with tapered end,
- distributor with laterals,
- star distributor,
- distributor with PP pipes,
- plate with filter nozzles.

Depending on the operating temperature, they are made of polypropylene, carbon or stainless steel.

At the request of the client, the following can be installed in the vessels:

- mechanism for opening of the inspection manhole,
- connection for inspection glass with reflective or transparent glass.