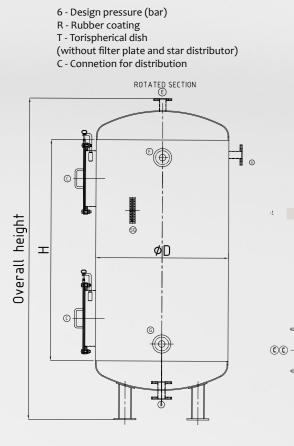

### **TYPE IE 6 R-T-C**

ROTATED SECTION

øΠ

M - Mounted star distribution D - Mounted top distributor

### **TYPE IE 6-R-T-P-M**

- 6 Design pressure (bar) R Rubber coating
- T Torispherical dish
- P Filter with nozzle plate

Overall height I

M - Mounted filter nozzles

TOP VIEW TRUE DISTRIBUTOR LAYOUT

TOP VIEW TRUE CONNECTIONS LAYOUT