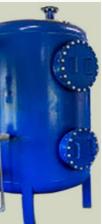

## **ION EXCHANGER FILTERS**

Ion exchangers are devices used for elimination of calcium and magnesium ions dissolved in the water, which otherwise cannot be removed. Their application is in medical, pharmaceutical, laboratory, cosmetic and other technological processes that require absolutely clean water.

The water softener consists of softener vessel and vessel for regenerate. The vessels are cylindrical, vertical, made from steel sheets. A perforated plate with nozzles that retain the ion exchange mass and let by water is installed in the lower part of the softener container.

Filters can be fitted with different types of distribution systems:

- distributor with tapered end,
- distributor with laterals,
- star distributor,
- distributor with PP pipes,
- plate with filter nozzles.

LEVEL GAUGE with SIGHT GLASS

FILTER NOZZLES

Standard option: KSH Type: K1

KSH Type: A

TORISPHERICAL DISH HEAD DIN 28081 / 28013

Max. diff. pressure on plate 1,5 bar