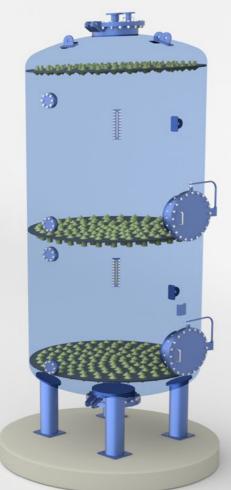

The water softener consists of softener vessel and vessel for regenerate. The vessels are cylindrical, vertical, made from steel sheets. A perforated plate with nozzles that retain the ion exchange mass and let by water is installed in the lower part of the softener container.

In the standard design, ion exchangers have two columns and consist of a cationic and an anionic column, while the third, "mixed" column, which removes the remaining traces of electrolyte and regulates pH to neutral, can be added for the obtaining of extremely pure demineralised water.

Filters can be fitted with different types of distribution systems:

- distributor with tapered end,
- distributor with laterals,
- star distributor,
- distributor with PP pipes,
- plate with filter nozzles.

Depending on the operating temperature, they are made of polypropylene, carbon or stainless steel.

At the request of the client, the following can be installed in the vessels:

- mechanism for opening of the inspection manhole,
- connection for inspection glass with reflective or transparent glass.

LEVEL GAUGE with SIGHT GLASS

FILTER NOZZLES

Standard option: KSH Type: K1

KSH Type: A

TORISPHERICAL DISH HEAD DIN 28081 / 28013

Max. diff. pressure on plate 1,5 bar