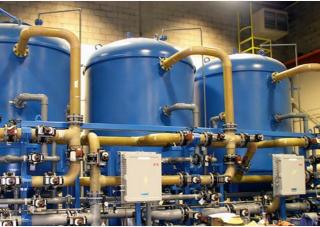

In the standard design, ion exchangers have two columns and consist of a cationic and an anionic column, while the third, "mixed" column, which removes the remaining traces of electrolyte and regulates pH to neutral, can be added for the obtaining of extremely pure demineralised water.